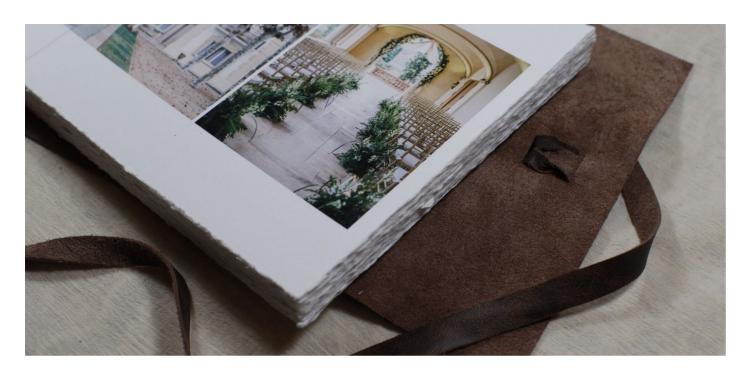

### THE JOURNAL ARTBOOK

It's unlike anything else - a soft, leather-wrap cover envelops pages of beautifully hand-torn, cotton rag fine art prints - front page embossed in gold. A rustic leather strap closure winds around to finish the look. The Journal cover is unattached to the block of pages.

Deckled edge prints have a gorgeously feathered edge which feels like they have been discovered between the pages of a long-lost antique. Now available in matted version!