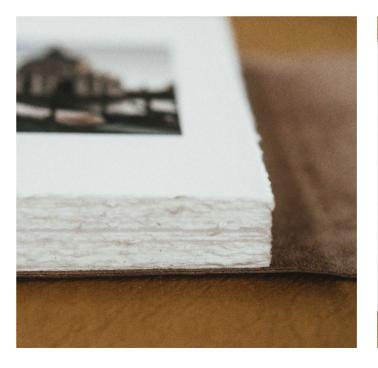

#### **DECKLED COTTON RAG**

Deckled edge prints have a gorgeously feathered edge which feels like they have been discovered between the pages of a long-lost antique.

Deckled Cotton Rag paper is available as a lay-flat ArtBook in hardcover or in a leatherwrap cover (The Journal).

Deckled edge prints have a gorgeously feathered edge which feels like they have been discovered between the pages of a long-lost antique. Now available in matted version!