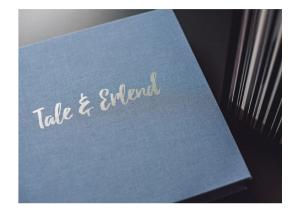

#### **OVERPRINT**

A special foil is bonded with the linen. Similar to custom stamp but it doesn't dent the cover and is flat. Available in gold, silver and white.

We recommend it only when custom stamp is not possible on the cover material of your choice.