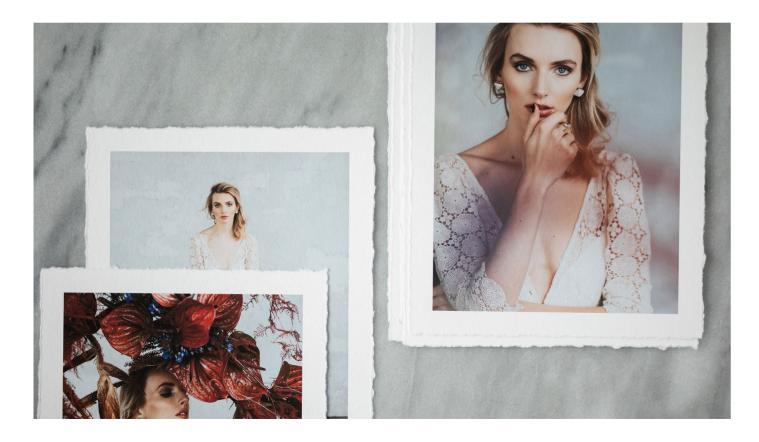

# DECKLED / MATTED DECKLED EDGE PRINTS

Fine Art Prints (also known as Giclée Prints) are printed on acid-free archival paper with a pigment ink which produces stunningly rich colors, subtle gradations and true black and white images. Typically in museums for art reproductions, this gorgeous printing process is now available to you so that you may create truly timeless heirlooms which will not fade for 100 years or more.

Deckled edge prints have a gorgeously feathered edge which feels like they have been discovered between the pages of a long-lost antique. Now available in matted version!