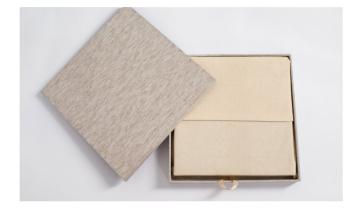

**KRAFT BOX** - A great basic presentation. Thick binders board wrapped in kraft paper.

MATCHING LID LINEN BOX - Create an impressive presentation by upgrading your box to match the cover of your album. Available only in fabrics, not leathers or leatherlikes.

**RAW LINEN LID BOX** - A box covered in classic RAW Linen. This is a slightly less expensive version of the matching lid box as we make them in advance.

WOODEN/LINEN MATCHING BOX - A beautiful combination of gorgeous fabrics mixed with light color wood. The oval cutout in the wooden part helps with lifting the book, Available in 8x8", 10x10" and 12x12".