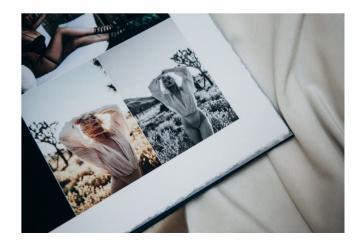

#### **DECKLED COTTON RAG**

Deckled edge prints have a gorgeously feathered edge which feels like they have been discovered between the pages of a long-lost antique.

Deckled Cotton Rag paper is available as a lay-flat ArtBook in hardcover or in a leatherwrap cover (The Journal).

# DECKLED / MATTED DECKLED EDGE PRINTS

Fine Art Prints (also known as Giclée Prints) are printed on acid-free archival paper with a pigment ink which produces stunningly rich colors, subtle gradations and true black and white images. Typically in museums for art reproductions, this gorgeous printing process is now available to you so that you may create truly timeless heirlooms which will not fade for 100 years or more.

Deckled edge prints have a gorgeously feathered edge which feels like they have been discovered between the pages of a long-lost antique. Now available in matted version!