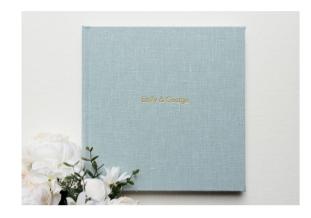

### COVER PERSONALIZATION

Our most popular option. Embossing is the process of stamping a brass type into the fabric at great pressure and temperature leaving the letters permanently impressed into the surface of the cover.

Font Type: Futura PT Book 9mm

Characters: A-Z 0-9 . - & or "!" to print Heart

Shape

Colors: Plain, Gold, Silver, White, Copper

Embossing looks great on leather!