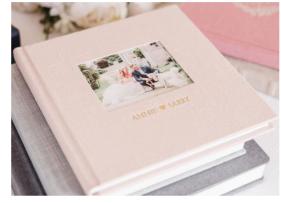

### COVER PERSONALIZATION

Our most popular option. Embossing is the process of stamping a brass type into the fabric at great pressure and temperature leaving the letters permanently impressed into the surface of the cover.

Font Type: Futura PT Book 9mm

Characters: A-Z 0-9 . - & or "!" to print Heart

Shape

Colors: Plain, Gold, Silver, White, Copper

Embossing looks great on leather!