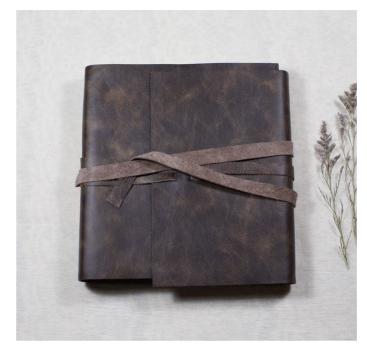

### THE JOURNAL ARTBOOK

It's unlike anything else - a soft, leather-wrap cover envelops pages of beautifully hand-torn, cotton rag fine art prints - front page embossed in gold. A rustic leather strap closure winds around to finish the look. The Journal cover is unattached to the block of pages.