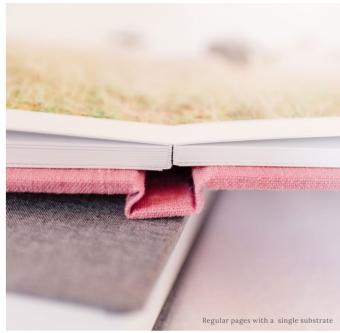

#### Page Limit:

Slim - Pages glued back to back (~500gsm)- 10-65 spreads (20-130 pages)

Regular - Pages glued with a cardboard substrate (~750gsm)- 10-45 spreads (20-90 pages)

Thick - Pages glued a double cardboard substrate (~1000gsm)- 10-30 spreads (20-60 pages)