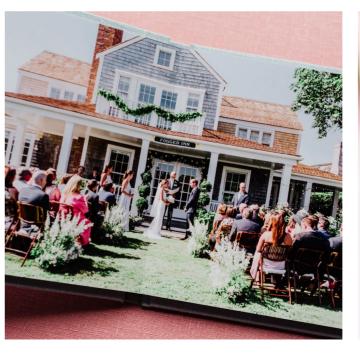

# ARIABOOKS BESTSELLER

Our signature flush mount albums deliver exclusive high-end quality. AriaBooks feature traditional silver halide photographic lab printing which is celebrated for its beautiful depth of colour and superior clarity. Your images are printed on Fujifilm DPII paper in your choice of classic Lustre or Silk finishes; both providing superior durability, fingerprint and scratch resistance.

Sizes: 4x4" - 12x18", Cover Options: All, Print Type: Silver Halide, Print Permanence: 80+ years, Lay-Flat: Yes, Paper Appearance: Semi Matte with slight sheen at an angle, Paper Surface: Smooth Lustre or Vinyl-like Textured Silk, Image Contrast: +++++ Images over the middle fold: Yes but slight pink fringing may be visible on black and white images.