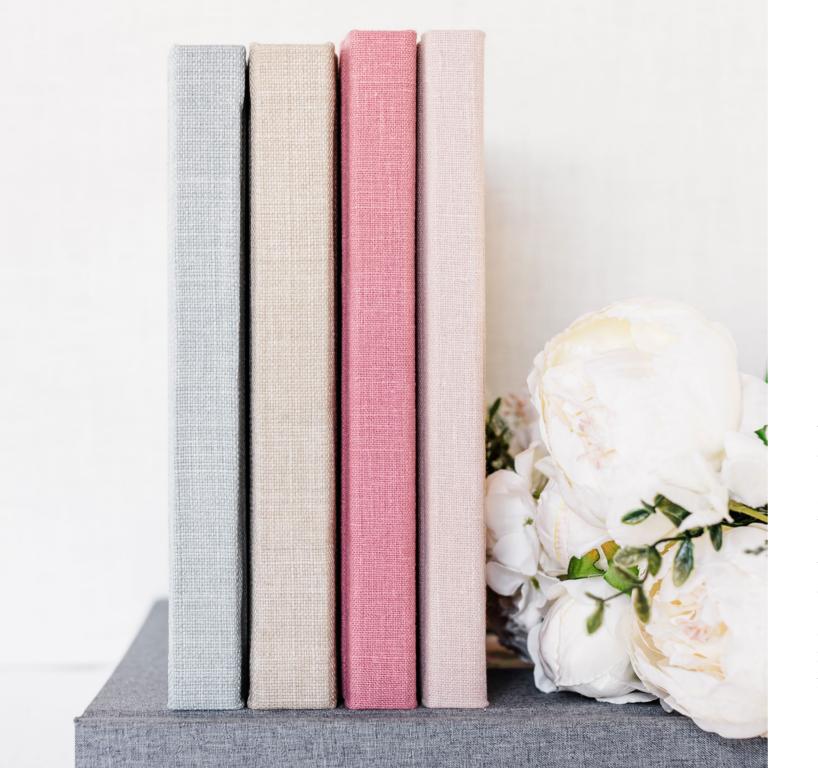

### **COVER FABRICS**

## NATURAL / LUX LINEN BESTSELLER

Natural bookbinding cloth. Please note that the Lux covers are smooth and uncoated - extra care is required to protect from dirt and scuffs. Embossing/Custom Stamp: All colors except blind embossing, Laser Etching: No, Cameo: Yes, Overprint: Yes

### PREMIUM PASTELS BESTSEL

Natural fiber linens dyed exclusively for us.

Embossing/Custom Stamp: Gold/Silver/Copper OK, White embossing will have a distressed look (not fully filled due to rough surface), Laser Etching: No, Cameo: Yes, Overprint: Yes