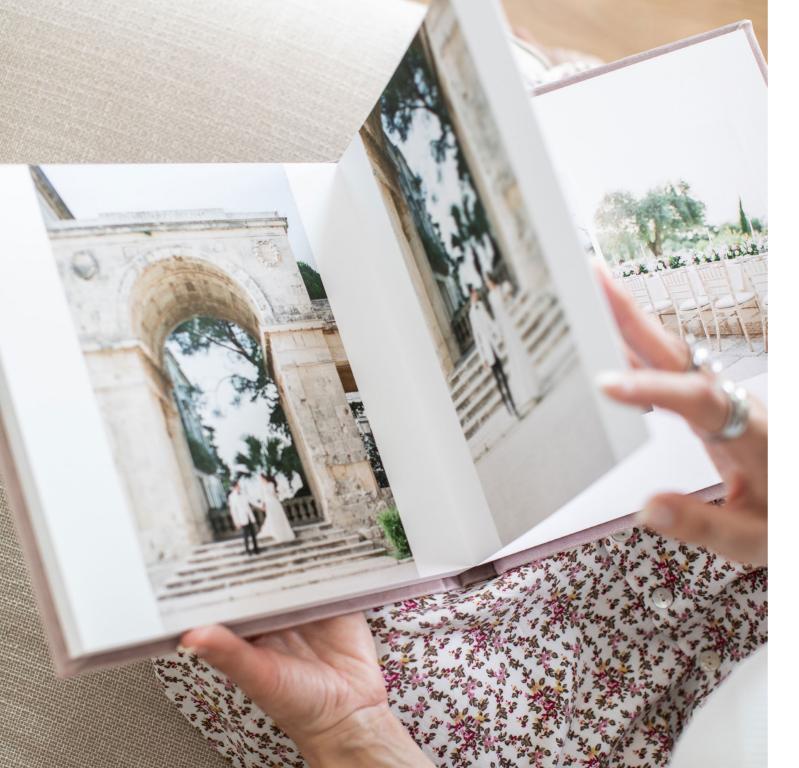

## **ARTBOOKS**

The ArtBook is the culmination of unsurpassed beauty, impeccable style and experienced craftsmanship. Each spread in your ArtBook is individually printed and carefully inspected before being folded by hand to be placed in the book. Your images are reproduced using archival giclee pigment inks on gorgeous matte paper. This advanced technology provides the subtlest gradation and a stunningly rich colour to one of our archival museum-grade paper choices.

Sizes: 4x4" - 16x16", Cover Options: All, Print Type: Inkjet (12 colors), Print Permanence: 100+ years, Lay-Flat: Yes, Page Weight: ~750gsm, Paper Appearance: Fully Matte, Paper Surface: Smooth Matte or Softly Textured Cotton Rag, Image Contrast: Matte +++--, Cotton Rag ++++-, Images over the middle fold: Matte Paper - yes, Cotton Rag - dark images are not advised.