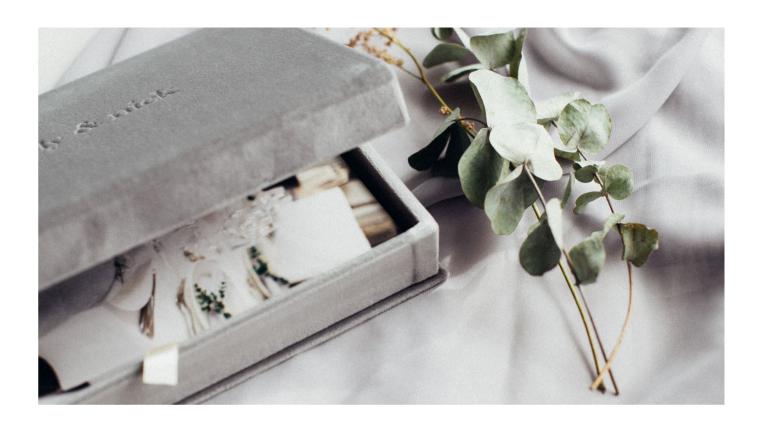

## **CLAMSHELL PRINT BOXES**

The clamshell box is a traditional way of preserving fine art prints. Deliver superior quality to clients with our boxes that are made by hand from solid wooden board and covered in beautiful linen, silk or velvets. Discrete magnets keep the box closed.

Cover Options: All fabrics except leathers and leatherlikes

Custom size: Available on demand - please contact support@qtabums.com