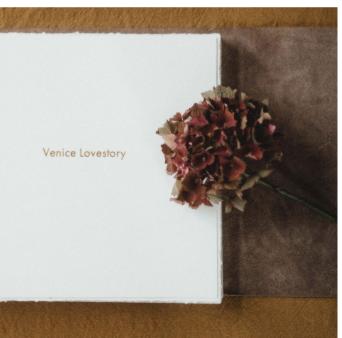

### THE JOURNAL ARTBOOK

It's unlike anything else - a soft, leather-wrap cover envelops pages of beautifully hand-torn, cotton rag fine art prints - front page embossed in gold. A rustic leather strap closure winds around to finish the look. The Journal cover is unattached to the block of pages.

### COVER PERSONALIZATION

Our most popular option. Embossing is the process of stamping a brass type into the fabric at great pressure and temperature leaving the letters permanently impressed into the surface of the cover.