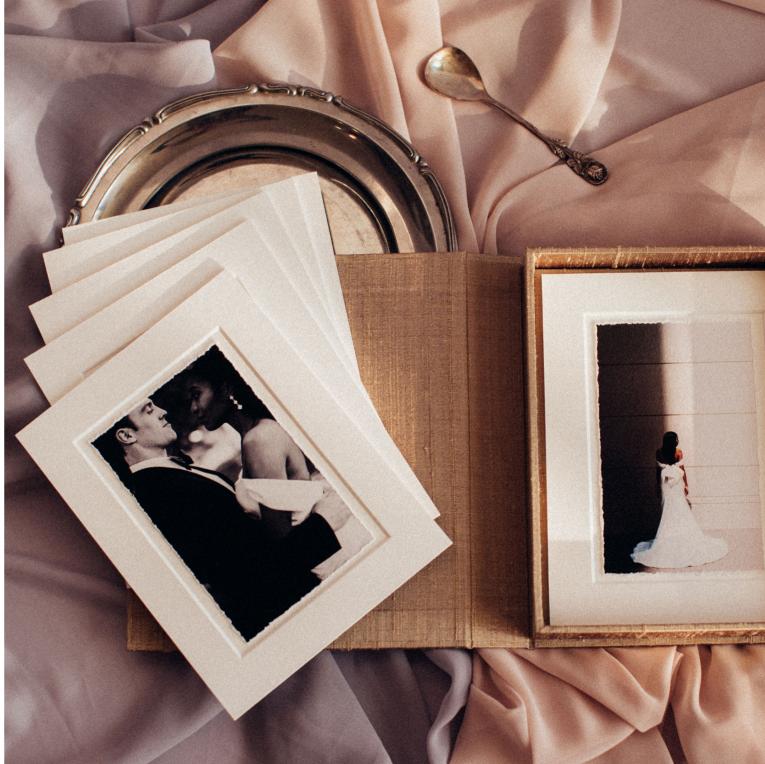

# DECKLED / MATTED DECKLED EDGE PRINTS

Fine Art Prints (also known as Giclée Prints) are printed on acid-free archival paper with a pigment ink which produces stunningly rich colors, subtle gradations and true black and white images. Typically in museums for art reproductions, this gorgeous printing process is now available to you so that you may create truly timeless heirlooms which will not fade for 100 years or more.

Deckled edge prints have a gorgeously feathered edge which feels like they have been discovered between the pages of a long-lost antique. Now available in matted version!