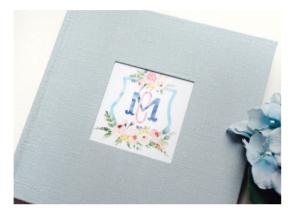

#### CAMEO

One of our most popular personalization options, a cameo cover has an aperture cut out of the front cover to display a specially laminated photograph of your choosing.

Available in square, vertical or horizontal - placed in the visual center or custom design on demand.

### CAMEO + EMBOSSING

Can't decide between Embossing and Cameo? Why not have both?

Picture above shows horizontal cameo with our standard font and the beautiful heart shape which you will get by typing "!" in the order form.