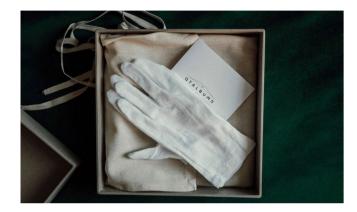

### ALBUM PRESENTATION OPTIONS

By default, each album is wrapped in craft paper with a nice ribbon. If you want to upgrade the experience and add a great storage protection, you can select one of the following box options.

**KRAFT BOX** - A great basic presentation. Thick binders board wrapped in kraft paper.

MATCHING LID LINEN BOX - Create an impressive presentation by upgrading your box to match the cover of your album. Available only in fabrics, not leathers or leatherlikes.