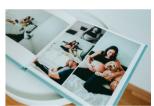

## **ARTBOOKS**

The ArtBook is the culmination of unsurpassed beauty, impeccable style and experienced craftsmanship. Each spread in your ArtBook is individually printed and carefully inspected before being folded by hand to be placed in the book. Your images are reproduced using archival giclee pigment inks on gorgeous matte paper. This advanced technology provides the subtlest gradation and a stunningly rich colour to one of our archival museum-grade paper choices.

Sizes: 4x4" - 16x16", Cover Options: All, Print Type: Inkjet (12 colors), Print Permanence: 100+ years, Lay-Flat: Yes, Page Weight: ~750gsm, Paper Appearance: Fully Matte, Paper Surface: Smooth Matte or Softly Textured Cotton Rag, Image Contrast: Matte +++--, Cotton Rag ++++-, Images over the middle fold: Matte Paper - yes, Cotton Rag - dark images are not advised.