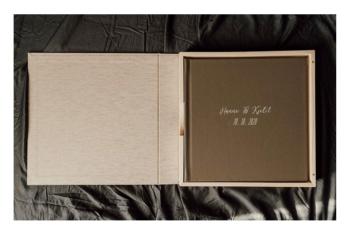

### ALBUM PRESENTATION OPTIONS

By default, each album is wrapped in craft paper with a nice ribbon. If you want to upgrade the experience and add a great storage protection, you can select one of the following box options.

**KRAFT BOX** - A great basic presentation. Thick binders board wrapped in kraft paper.

MATCHING LID LINEN BOX - Create an impressive presentation by upgrading your box to match the cover of your album. Available only in fabrics, not leathers or leatherlikes.

**RAW LINEN LID BOX** - A box covered in classic RAW Linen. This is a slightly less expensive version of the matching lid box as we make them in advance.

WOODEN/LINEN MATCHING BOX - A beautiful combination of gorgeous fabrics mixed with light color wood. The oval cutout in the wooden part helps with lifting the book, Available in 8x8", 10x10" and 12x12".