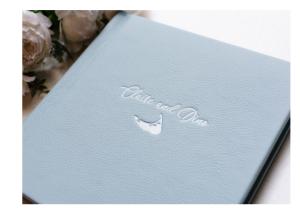

### CAMEO + EMBOSSING

Can't decide between Embossing and Cameo? Why not have both?

Picture above shows horizontal cameo with our standard font and the beautiful heart shape which you will get by typing "!" in the order form.