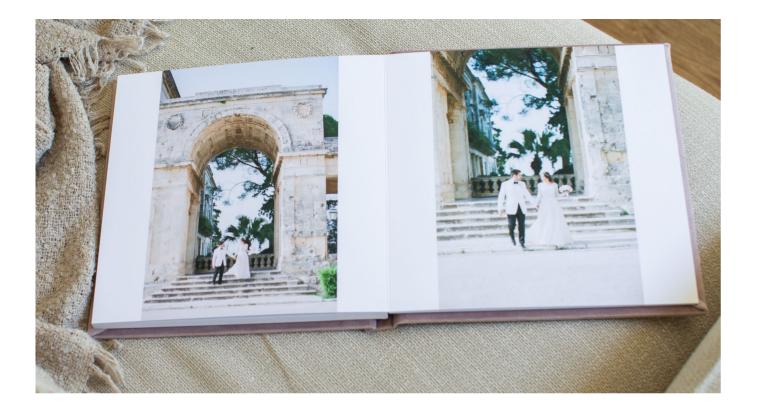

# ARIABOOKS BESTSELLER

Our signature flush mount albums deliver exclusive high-end quality. AriaBooks feature traditional silver halide photographic lab printing which is celebrated for its beautiful depth of colour and superior clarity. Your images are printed on Fujifilm DPII paper in your choice of classic Lustre or Silk finishes; both providing superior durability, fingerprint and scratch resistance.

Sizes: 4x4" - 12x18", Cover Options: All, Print Type: Silver Halide, Print Permanence: 80+ years, Lay-Flat: Yes, Paper Appearance: Semi Matte with slight sheen at an angle, Paper Surface: Smooth Lustre or Vinyl-like Textured Silk, Image Contrast: +++++ Images over the middle fold: Yes but slight pink fringing may be visible on black and white images.