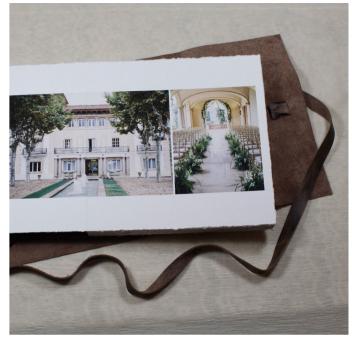

#### **DECKLED COTTON RAG**

Deckled edge prints have a gorgeously feathered edge which feels like they have been discovered between the pages of a long-lost antique.

Deckled Cotton Rag paper is available as a lay-flat ArtBook in hardcover or in a leatherwrap cover (The Journal).

### THE JOURNAL ARTBOOK

It's unlike anything else - a soft, leather-wrap cover envelops pages of beautifully hand-torn, cotton rag fine art prints - front page embossed in gold. A rustic leather strap closure winds around to finish the look. The Journal cover is unattached to the block of pages.