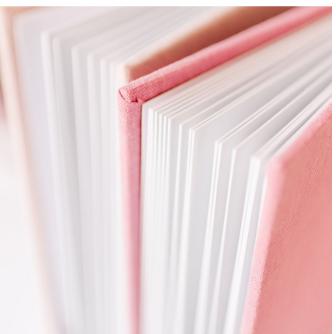

## **ARTBOOKS**

The ArtBook is the culmination of unsurpassed beauty, impeccable style and experienced craftsmanship. Each spread in your ArtBook is individually printed and carefully inspected before being folded by hand to be placed in the book. Your images are reproduced using archival giclee pigment inks on gorgeous matte paper. This advanced technology provides the subtlest gradation and a stunningly rich colour to one of our archival museum-grade paper choices.

Sizes: 4x4" - 16x16", Cover Options: All, Print Type: Inkjet (12 colors), Print Permanence: 100+ years, Lay-Flat: Yes, Page Weight: ~750gsm, Paper Appearance: Fully Matte, Paper Surface: Smooth Matte or Softly Textured Cotton Rag, Image Contrast: Matte +++--, Cotton Rag ++++-, Images over the middle fold: Matte Paper - yes, Cotton Rag - dark images are not advised.