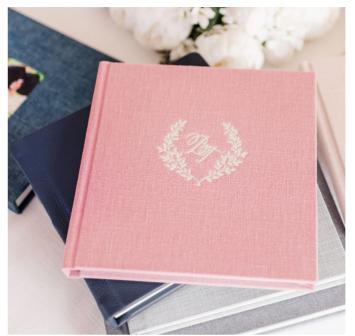

## NATURAL / LUX LINEN BESTSELLER

Natural bookbinding cloth. Please note that the Lux covers are smooth and uncoated - extra care is required to protect from dirt and scuffs. Embossing/Custom Stamp: All colors except blind embossing, Laser Etching: No, Cameo: Yes, Overprint: Yes

### PREMIUM PASTELS BESTSEL

Natural fiber linens dyed exclusively for us.

Embossing/Custom Stamp: Gold/Silver/Copper OK, White embossing will have a distressed look (not fully filled due to rough surface), Laser Etching: No, Cameo: Yes, Overprint: Yes